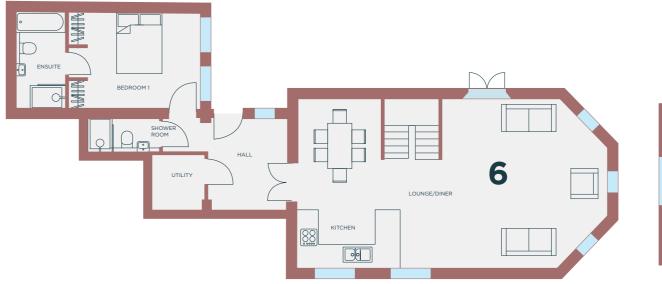

h & shower

### GENERAL

Electric central heating with radiators
Generous storage facilities
Allocated car parking spaces
Allocated visitor parking spaces
Timber window frames
10 year warranty



# **HOUSE 1**

Three Bedroom House TOTAL 177m<sup>2</sup> 1905ft<sup>2</sup>





GROUND FLOOR

FIRST FLOOR



GROUND FLOOR

### APARTMENT 2

One Bedroom Apartment
TOTAL SIZE SQ M 66m²
TOTAL SIZE SQ FT 710ft²





## APARTMENT 3

Two Bedroom Apartment
TOTAL SIZE SQ M 80m²
TOTAL SIZE SQ FT 861ft²







TORCHHURSTPIERPOINT.CO.UK

# HOUSE 6

Three Bedroom House TOTAL 177m<sup>2</sup> 1905ft<sup>2</sup>

# APARTMENT 4

Two Bedroom Apartment
TOTAL SIZE SQ M 66m²
TOTAL SIZE SQ FT 710ft²





### APARTMENT 5

Three Bedroom Apartment

TOTAL SIZE SQ M 80m<sup>2</sup>
TOTAL SIZE SQ FT 861ft<sup>2</sup>





6
BEDROOM/STUDY
BEDROOM 2
BEDROOM 2

GROUND FLOOR

FIRST FLOOR



TORCHHURSTPIERPOINT.CO.UK TORCHHURSTPIERPOINT.CO.UK

# FIRST FLOOR

### APARTMENT 8

Three Bedroom Apartment
TOTAL SIZE SQ M 104m²
TOTAL SIZE SQ FT 1119ft²





## APARTMENT 9

Two Bedroom Apartment
TOTAL SIZE SQ M 68m²
TOTAL SIZE SQ FT 732ft²



# FIRST FLOOR

## APARTMENT 10

Three Bedroom Apartment
TOTAL SIZE SQ M 68m²
TOTAL SIZE SQ FT 689ft²





TORCHHURSTPIERPOINT.CO.UK TORCHHURSTPIERPOINT.CO.UK





CREATED BY MARTIN HOMES, TORCH IS A UNIQUE DEVELOPMENT OF LUXURY NEW HOMES FINISHED TO THE HIGHEST STANDARD IN A CONTEMPORARY STYLE.



A DEVELOPMENT BY



#### **ALL ENQUIRIES**

Ella Richmond • ella.richmond@martin-im.com • 07867 301231 • 020 7058 2080 Henry McAlister • henry.mcalister@martin-im.com • 07711 892152 • 02