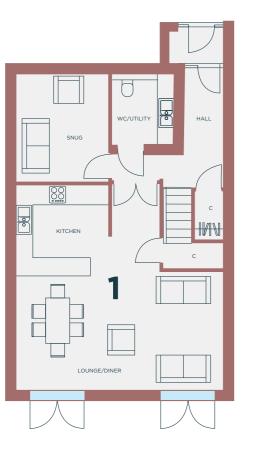

# **HOUSE 1**

Three Bedroom House TOTAL 177m<sup>2</sup> 1905ft<sup>2</sup>

GROUND FLOOR

FIRST FLOOR

GROUND FLOOR