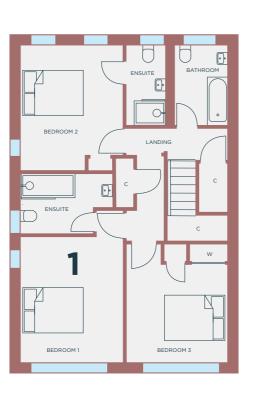

# **HOUSE 1**

Three Bedroom House TOTAL 177m<sup>2</sup> 1905ft<sup>2</sup>

GROUND FLOOR

FIRST FLOOR

GROUND FLOOR