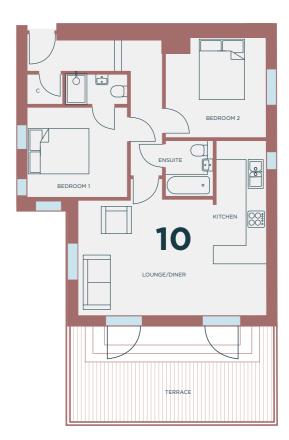

## APARTMENT 10

Three Bedroom Apartment
TOTAL SIZE SQ M 68m²
TOTAL SIZE SQ FT 689ft²

TORCHHURSTPIERPOINT.CO.UK TORCHHURSTPIERPOINT.CO.UK

CREATED BY MARTIN HOMES, TORCH IS A UNIQUE DEVELOPMENT OF LUXURY NEW HOMES FINISHED TO THE HIGHEST STANDARD IN A CONTEMPORARY STYLE.