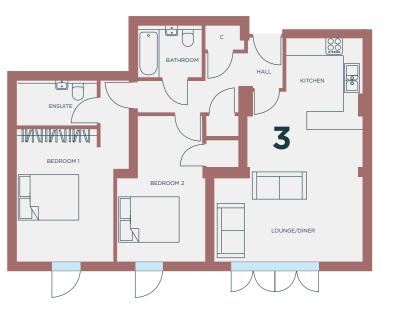

## APARTMENT 3

Two Bedroom Apartment
TOTAL SIZE SQ M 80m²
TOTAL SIZE SQ FT 861ft²

TORCHHURSTPIERPOINT.CO.UK