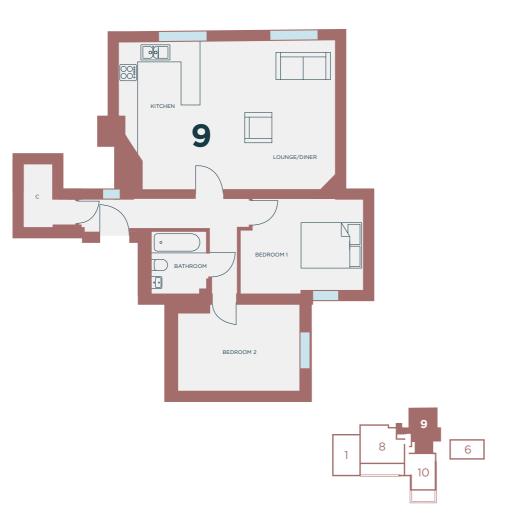

## APARTMENT 9

Two Bedroom Apartment
TOTAL SIZE SQ M 68m²
TOTAL SIZE SQ FT 732ft²