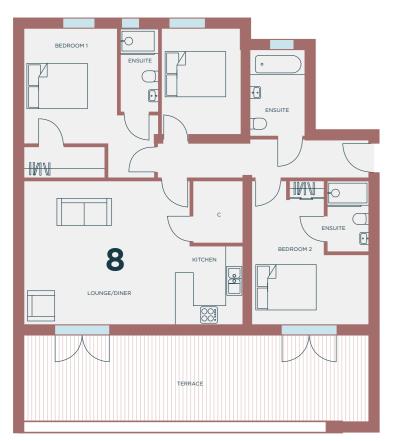

### APARTMENT 8

Three Bedroom Apartment
TOTAL SIZE SQ M 104m²
TOTAL SIZE SQ FT 1119ft²