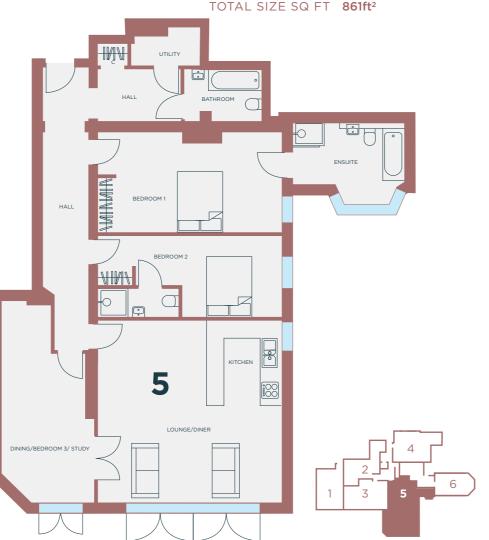

### APARTMENT 5

Three Bedroom Apartment

TOTAL SIZE SQ M 80m<sup>2</sup>
TOTAL SIZE SQ FT 861ft<sup>2</sup>

6
BEDROOM/STUDY
BEDROOM 2
BEDROOM 2

GROUND FLOOR

FIRST FLOOR

TORCHHURSTPIERPOINT.CO.UK TORCHHURSTPIERPOINT.CO.UK