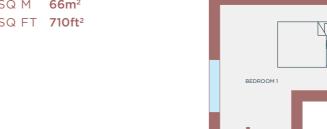

### APARTMENT 2

One Bedroom Apartment
TOTAL SIZE SQ M 66m²
TOTAL SIZE SQ FT 710ft²