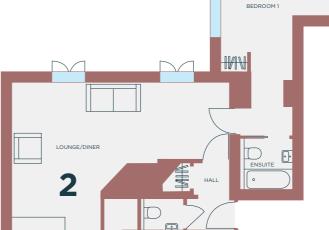

### APARTMENT 2

One Bedroom Apartment
TOTAL SIZE SQ M 66m²
TOTAL SIZE SQ FT 710ft²