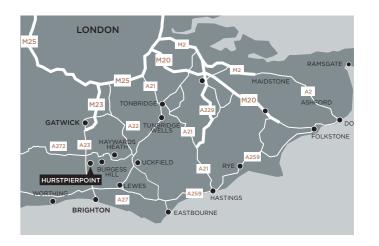

#### LOCATION AND ACCESS

Torch is 4 miles south of Burgess Hill and 1.5 miles west of Hassocks railway station, offering frequent and fast services to London, Brighton, the stunning south coast and the bohemian market town of Lewes.

#### TRAVEL DESTINATIONS FROM BURGESS HILL

Haywards Heath 5 Minutes
Brighton 11 Minutes
Gatwick 18 Minutes
Lewes 35 Minutes
London Victoria 62 Minutes