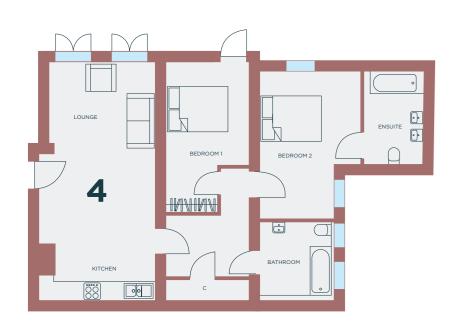

# APARTMENT 4

Two Bedroom Apartment
TOTAL SIZE SQ M 66m²
TOTAL SIZE SQ FT 710ft²